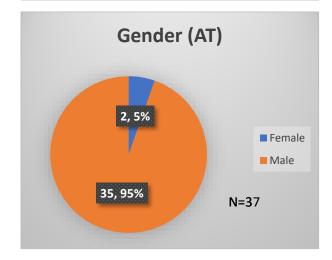

## Daily Data Dashboard – March 31, 2023 Demographics for JTDC Population Friday Morning Midnight Count

Total # of probation Involved youth<sup>1</sup>: 1,143

 <sup>&</sup>lt;sup>1</sup> Probation Active: Any youth who is pending sentencing with an active social history, has been formally placed on probation or supervision with Cook County Juvenile Probation on the date of the report.
\*Age, Gender and Race for Criminal Court population (N=1) is not represented in this report.
Data sources: cFive Supervisor – Probation Population and RMIS – JTDC Population