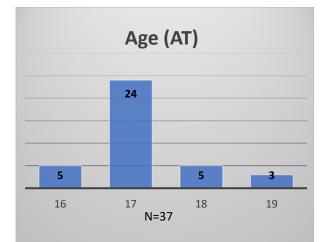

## Daily Data Dashboard – March 31, 2023 Demographics for JTDC Population Friday Morning Midnight Count

Total # of probation Involved youth<sup>1</sup>: 1,143

 <sup>&</sup>lt;sup>1</sup> Probation Active: Any youth who is pending sentencing with an active social history, has been formally placed on probation or supervision with Cook County Juvenile Probation on the date of the report.
\*Age, Gender and Race for Criminal Court population (N=1) is not represented in this report.
Data sources: cFive Supervisor – Probation Population and RMIS – JTDC Population