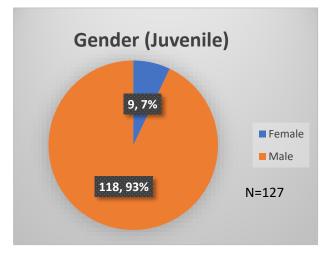

## Daily Data Dashboard – March 31, 2023 Demographics for JTDC Population Friday Morning Midnight Count

Total # of probation Involved youth<sup>1</sup>: 1,143

 <sup>&</sup>lt;sup>1</sup> Probation Active: Any youth who is pending sentencing with an active social history, has been formally placed on probation or supervision with Cook County Juvenile Probation on the date of the report.
\*Age, Gender and Race for Criminal Court population (N=1) is not represented in this report.
Data sources: cFive Supervisor – Probation Population and RMIS – JTDC Population