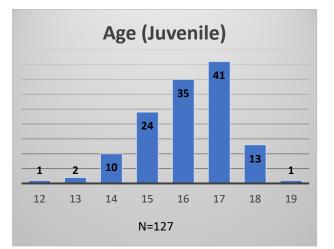

## Daily Data Dashboard – March 31, 2023 Demographics for JTDC Population Friday Morning Midnight Count

Total # of probation Involved youth<sup>1</sup>: 1,143

 <sup>&</sup>lt;sup>1</sup> Probation Active: Any youth who is pending sentencing with an active social history, has been formally placed on probation or supervision with Cook County Juvenile Probation on the date of the report.
\*Age, Gender and Race for Criminal Court population (N=1) is not represented in this report.
Data sources: cFive Supervisor – Probation Population and RMIS – JTDC Population