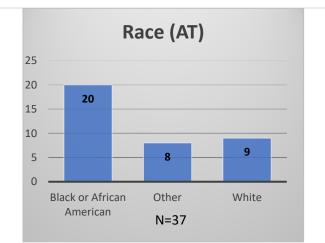

## Daily Data Dashboard – March 31, 2023 Demographics for JTDC Population Friday Morning Midnight Count

Total # of probation Involved youth<sup>1</sup>: 1,143

 <sup>&</sup>lt;sup>1</sup> Probation Active: Any youth who is pending sentencing with an active social history, has been formally placed on probation or supervision with Cook County Juvenile Probation on the date of the report.
\*Age, Gender and Race for Criminal Court population (N=1) is not represented in this report.
Data sources: cFive Supervisor – Probation Population and RMIS – JTDC Population