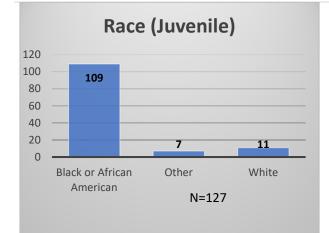

## Daily Data Dashboard – March 31, 2023 Demographics for JTDC Population Friday Morning Midnight Count

Total # of probation Involved youth<sup>1</sup>: 1,143

 <sup>&</sup>lt;sup>1</sup> Probation Active: Any youth who is pending sentencing with an active social history, has been formally placed on probation or supervision with Cook County Juvenile Probation on the date of the report.
\*Age, Gender and Race for Criminal Court population (N=1) is not represented in this report.
Data sources: cFive Supervisor – Probation Population and RMIS – JTDC Population