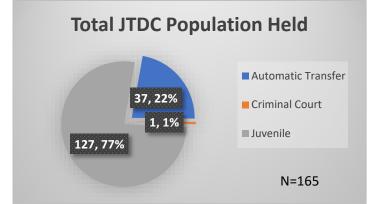

## Daily Data Dashboard – March 31, 2023 Demographics for JTDC Population Friday Morning Midnight Count

Total # of probation Involved youth<sup>1</sup>: 1,143

 <sup>&</sup>lt;sup>1</sup> Probation Active: Any youth who is pending sentencing with an active social history, has been formally placed on probation or supervision with Cook County Juvenile Probation on the date of the report.
\*Age, Gender and Race for Criminal Court population (N=1) is not represented in this report.
Data sources: cFive Supervisor – Probation Population and RMIS – JTDC Population